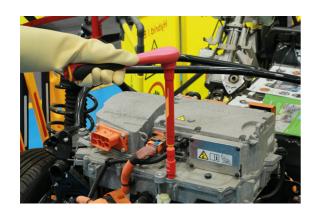

## **VDE Insulated Ratchet 1/2"D**

A fully insulated 1/2"D ratchet with a reversible 72 tooth mechanism, VDE and GS certified for safe operator use on live circuits up to 1000v AC and 1500v DC. It features a ratchet direction switch on the base of the handle, together with a ratchet locking mechanism and socket release button, to help keep the users hand away from the working end of the wrench. It also features a curved ergonomic handle, with a thermoplastic rubber non-slip grip. Suitable for use by technicians and mechanics working on hybrid and electric vehicles, together with professional electricians and installers.