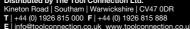

## **VDE Insulated Ratchet 1/2"D**

A fully insulated 1/2"D ratchet with a reversible 72 tooth mechanism, VDE and GS certified for safe operator use on live circuits up to 1000v AC and 1500v DC. It features a ratchet direction switch on the base of the handle, together with a ratchet locking mechanism and socket release button, to help keep the users hand away from the working end of the wrench. It also features a curved ergonomic handle, with a thermoplastic rubber non-slip grip. Suitable for use by technicians and mechanics working on hybrid and electric vehicles, together with professional electricians and installers.

## **Additional Information**

- Ergonomic insulated ratchet handle with patented direction switch & quick release.
- 1/2"D x 72 teeth ratchet mechanism. Length: 255mm.
- · Manufactured from chrome vanadium & polypropylene (PP).
- VDE & GS certified. Manufactured to IEC60900 standards, for safe operator use on live voltages up to 1000V AC / 1500V DC.
- Smaller size also available, please see Part No. 8979 (3/8"D).