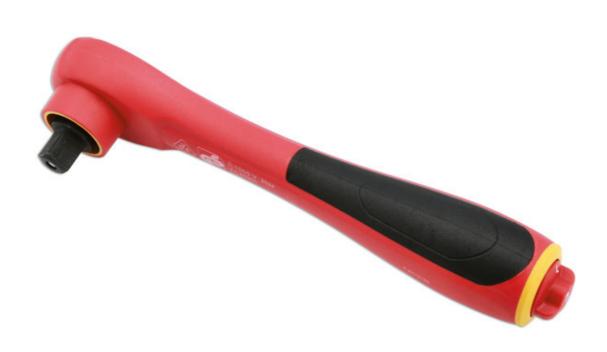

## **VDE Insulated Ratchet 1/2"D**

A fully insulated 1/2"D ratchet with a reversible 72 tooth mechanism, VDE and GS certified for safe operator use on live circuits up to 1000v AC and 1500v DC. It features a ratchet direction switch on the base of the handle, together with a ratchet locking mechanism and socket release button, to help keep the users hand away from the working end of the wrench. It also features a curved ergonomic handle, with a thermoplastic rubber non-slip grip. Suitable for use by technicians and mechanics working on hybrid and electric vehicles, together with professional electricians and installers.

## **Additional Information**

- Ergonomic insulated ratchet handle with patented direction switch & quick release.
- 1/2"D x 72 teeth ratchet mechanism. Length: 255mm.
- · Manufactured from chrome vanadium & polypropylene (PP).
- VDE & GS certified. Manufactured to IEC60900 standards, for safe operator use on live voltages up to 1000V AC / 1500V DC.
- Smaller size also available, please see Part No. 8979 (3/8"D).